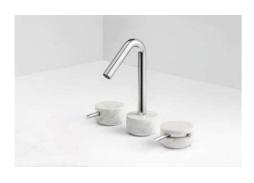

MARMO MR392\_1 Range Product

**Product Description** 

Three holes washbasin with short spout complete with 1-1\4" click-clack automatic pop-up waste and metal levers, all integrated on white marble bases.