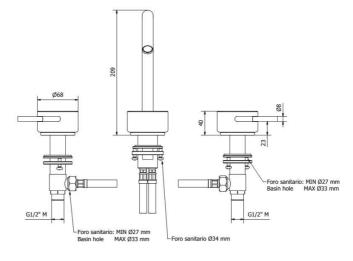

MARMO MR392\_1 Range Product

**Product Description** 

Three holes washbasin with short spout complete with 1-1\4" click-clack automatic pop-up waste and metal levers, all integrated on white marble bases.