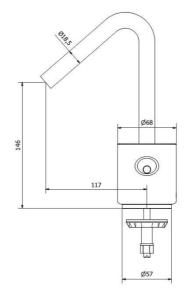

MARMO MR200\_2 Range Product

**Product Description** 

Single hole installation washbasin complete with 1-1\4" click-clack automatic pop-up waste, base made of black marble integrated within the body as single-casted and a metal joystick lever.