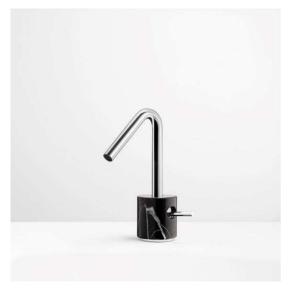

MARMO MR200\_2 Range Product

**Product Description** 

Single hole installation washbasin complete with 1-1\4" click-clack automatic pop-up waste, base made of black marble integrated within the body as single-casted and a metal joystick lever.