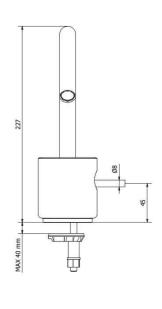

MARMO MR200\_2 Range Product

**Product Description** 

Single hole installation washbasin complete with 1-1\4" click-clack automatic pop-up waste, base made of black marble integrated within the body as single-casted and a metal joystick lever.