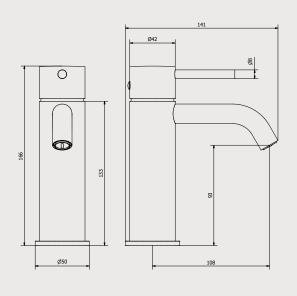

Dimensions

Cartridge

IB 25 mms Ceramics Discs Cartridge

Wall Hoses

Inox hoses G3\8" female 400 mms long

M16.5X1 cachè coin slot

Flow Rate (+/-10%)

1 BAR 5.9 I\min 2 BAR 8.4 I\min 3 BAR 10.3 I\min