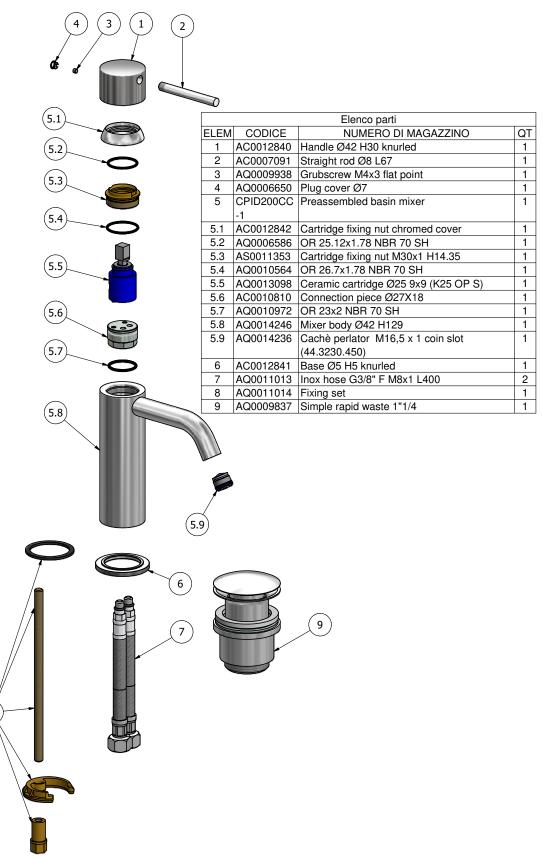

Dimensions

Cartridge

IB 25 mms Ceramics Discs Cartridge

Wall Hoses

Inox hoses G3\8" female 400 mms long

M16.5X1 cachè coin slot

Flow Rate (+/-10%)

1 BAR 5.9 I\min 2 BAR 8.4 I\min 3 BAR 10.3 I\min

Production

Main body is a machined from a solid pieces

Material

**BRASS** 

According to CuZn35Pb2Al-B (CW614N)

Max Lead content: 2.5%

f

8