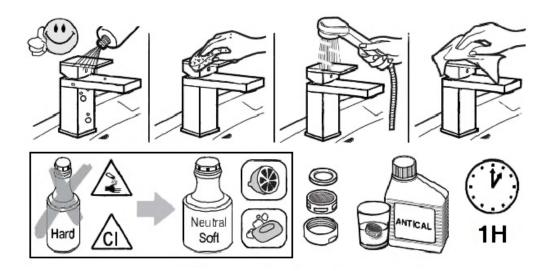

## Cleaning

We recommanded cleaning the finish surfaces with water and soap, using a soft cloth. Do not use detergents that cointain hydrochloric acid or abrasive substances.