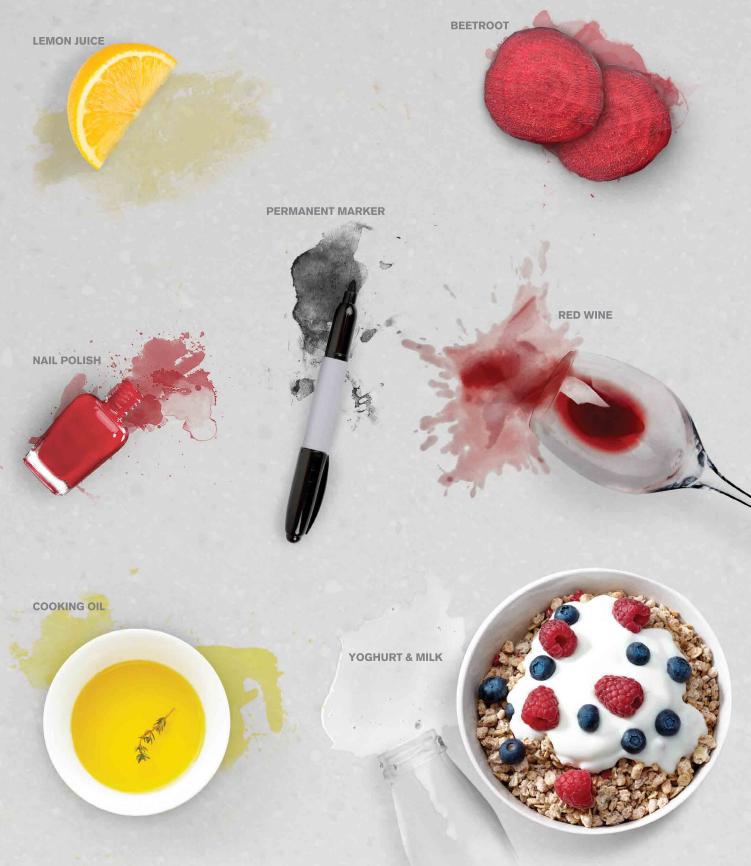

# USING CORIAN® WITH CONFIDENCE

Your Corian<sup>®</sup> benchtop is there to be used as well as admired. Unlike many other benchtop surfaces, Corian<sup>®</sup> is non-porous. Everyday substances that can permanently stain and mark other benchtop surfaces can be used on Corian<sup>®</sup> with confidence. For more information on how to care for Corian<sup>®</sup> refer to the Corian<sup>®</sup> Care Guide or **www.corian.co.nz**.