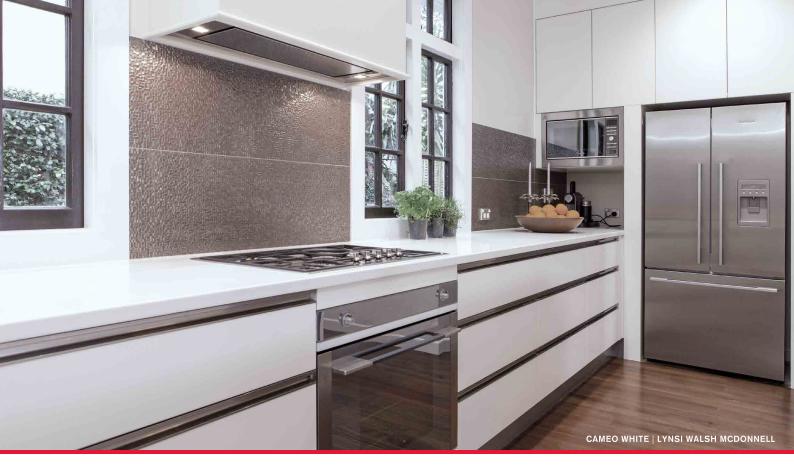

## **Corian® Essentials Collection**

A soft white base with crisp snow-flake like particles

EVEREST\*

A soft white base with a mix of crisp white and greyed white particles

A neutral grey-beige base with white, grey and beige particles, sprinkled with randomly spaced translucent particles